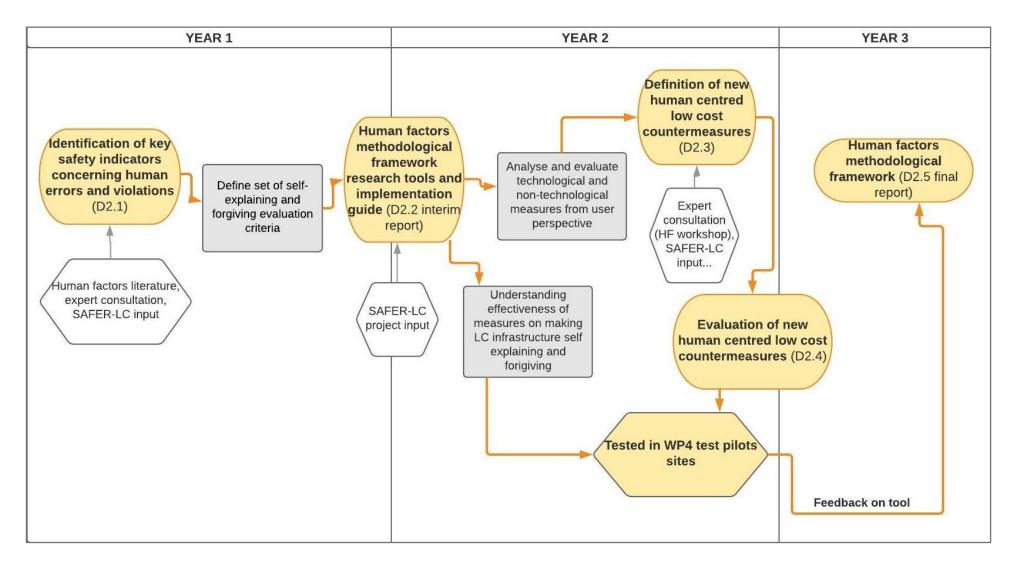

The objective will be met delivering the following activities:

- Development of a human factors methodological framework;
- **Design and evaluation of innovative human-centred low cost measures** (technological nontechnological) encompassing different types of LC users.

### Progress and results to date

- ▲ Task 2.1: Deliverable 2.1. State of the art of LC safety analysis: identification of key safety indicators concerning human errors and violations published on <a href="www.safer-lc.eu">www.safer-lc.eu</a> and a human factors bibliographic database accessible to all project partners on the SAFER-LC extranet.
- ▲ **Task 2.2:** Human factors methodological framework and application guide for testing Working document.
- ▲ Task 2.3: Workshop: Human Centred Safety Measures to Enhance LC-Safety.