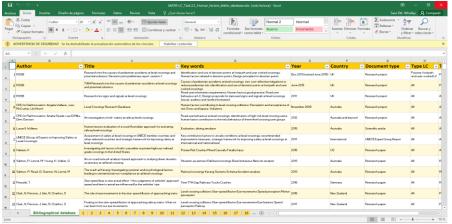

### Progress and results to date

- ▲ Task 2.1: Deliverable 2.1. State of the art of LC safety analysis: identification of key safety indicators concerning human errors and violations published on <a href="www.safer-lc.eu">www.safer-lc.eu</a> and a human factors bibliographic database accessible to all project partners on the SAFER-LC extranet.
- ▲ **Task 2.2:** Human factors methodological framework and application guide for testing Working document.
- ▲ Task 2.3: Workshop: Human Centred Safety Measures to Enhance LC-Safety.